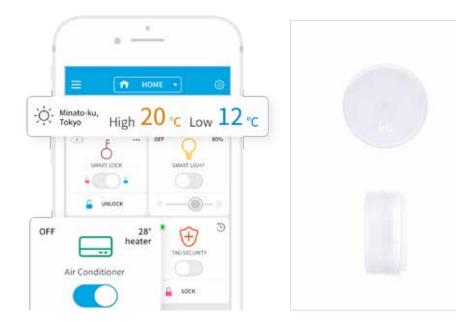

### NATURE SENSOR REMOTE CONTROLLER

## Gets information on an indoor environment to make your life even more convenient and comfortable.

Obtains information about the temperature or humidity in the room to allow you to control various home appliances such as an air conditioner and TV through the central controller and smartphone with a single tap. In addition, you can operate infrared-equipped appliances, such as an air conditioner, from a remote location.

Price — 13,000yen (ex. tax)

\*It doesn' t guarantee action of every home electric.

IoT business