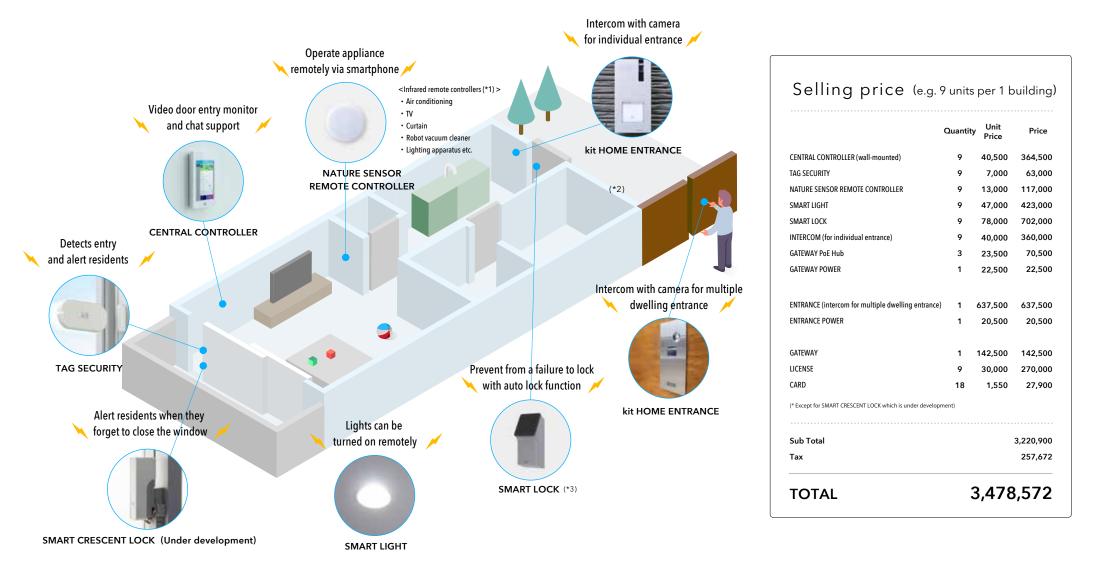

# **Robot Home**

Sales and OEM provision of "Apartment kit" which enables anyone to provide IoT rental housing

for Owner Analyze the rate of · -• rent in surrounding areas -1.041.8 -1.00.0 to decide the rent of your property Providing an app that gives owners full control, View properties Find residents from resident search to overall management See occupancy status of all properties Arrange cleaning companies Upcoming Vacancy Available right after moving out, eliminating TATERU HOUSE opportunity losses at a glance TATERU A Remaining 3 Steps Develop an owner solution app leveraging DB the accumulated database of TATERU business TATERU HOUSE **Potential need** Remaining Steps of the owners ..... Restoration Work Estimates List apartment information 24-hour chat Restoration Work Completed on rental apartment websites Owner . with concierges and see viewer response App screen designed for owners Apartment kii by Robot Home for Customer for Property Management . \_\_\_\_ Accelerating communication with owners Providing IoT rental housing **Providing management tools** man tant to #21c :62\* 6 0 **Owner or Residents** CENTRAL CONTROLLER Amazon Echo TAG SECURITY Reply from the Tax Installat Contact via management screen 0 0 App's chat function and the state 0 0 based on data 10000 **n** Management company SMART LOCK NATURE SENSOR SMART LIGHT REMOTE CONTROLLER Management screen designed for management companies

## IoT apartment through in-house development

\*1 It doesn't guarantee action of every home electric. \*2 Floor plan is an example. \*3 A prototype under development and its design differs from currently installed devices.

CENTRAL CONTROLLER wall-mounted type

# Wall-mounted central controller for entry panel of multiple dwelling entrance

Wall-mounted central controller for entry panel of multiple dwelling entrance called "kit HOME ENTRANCE". It is equipped with various functions such as connections to various IoT devices and home appliances, chat service support and receiving and answering function for the intercom call.

Price — 40,500yen (ex. tax)

kit HOME ENTRANCE

# Intercom with camera for multiple dwelling / individual entrance

By utilizing entrance panel "kit Home Entrance" that can be unlocked with smartphone, it becomes possible for residents to response in a smarter way regardless of the type of housing, such as multiple dwelling house or single-family home. It helps to improve convenience and safety of tenants.

Price (for multiple dwelling entrance) — 637,500yen (ex. tax) Price (for individual entrance) — 40,000yen (ex. tax)

Intercom with camera for individual entrance

Intercom with camera for multiple dwelling entrance

### SMART LOCK

## Rich in safety functions. Features special processing that does not come off or fall

When the door closes, it is automatically locked and you can unlock the door through the app, ten key, IC cards for public transportation or conventional keys. Moreover, if it is fraudulently unlocked, an alarm will be activated and an entry record can be checked via the app. When it runs out of battery, power can be fed from outside the door.

Price — 78,000yen (ex. tax)

\* A prototype under development and its design differs from currently installed devices.

### TAG SECURITY

# Detects a problem quickly and notifies you via smartphone.

TAG SECURITY installed in the window detects opening and closing or vibration and you can identify a problem using your smartphone from a remote location. As the main unit can be fixed with a removable sticker, no special construction work is necessary. In addition, when it detects a problem, an alarm within the device will be activated.

Price — 7,000yen (ex. tax)

SMART CRESCENT LOCK (Under development)

# Prevent window from being forgotten to close

It changes to "Go out mode" only by leaving home. It notifies residents via smartphone in case windows are not closed.

Acquire open/close status

### **SMART LIGHT**

## Turns on or off the light, controls its color or dims freely.

You can control lighting as you like. Depending on your mood, you can control its color or intensity. If you realize that you forgot to turn off the light outside the home, you can turn it off using the central controller and your smartphone from a remote location.

Price — 47,000yen (ex. tax)

Images of controlling lighting

### NATURE SENSOR REMOTE CONTROLLER

## Gets information on an indoor environment to make your life even more convenient and comfortable.

Obtains information about the temperature or humidity in the room to allow you to control various home appliances such as an air conditioner and TV through the central controller and smartphone with a single tap. In addition, you can operate infrared-equipped appliances, such as an air conditioner, from a remote location.

Price — 13,000yen (ex. tax)

\*It doesn' t guarantee action of every home electric.

IoT business