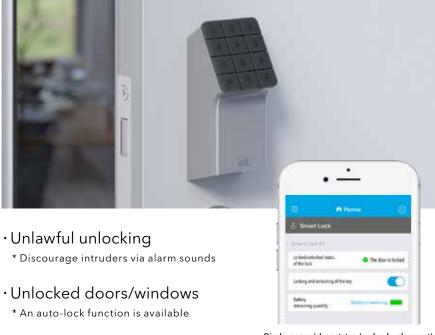

### SMART LOCK

## Rich in safety functions. Features special processing that does not come off or fall

When the door closes, it is automatically locked and you can unlock the door through the app, ten key, IC cards for public transportation or conventional keys. Moreover, if it is fraudulently unlocked, an alarm will be activated and an entry record can be checked via the app. When it runs out of battery, power can be fed from outside the door.

Price — 78,000yen (ex. tax)

\* A prototype under development and its design differs from currently installed devices.

### **Crime prevention on front doors**(SMART LOCK)

Displays open/close status (under development)

\*The above SMART LOCK image is a prototype under development and its design differs from currently installed devices.