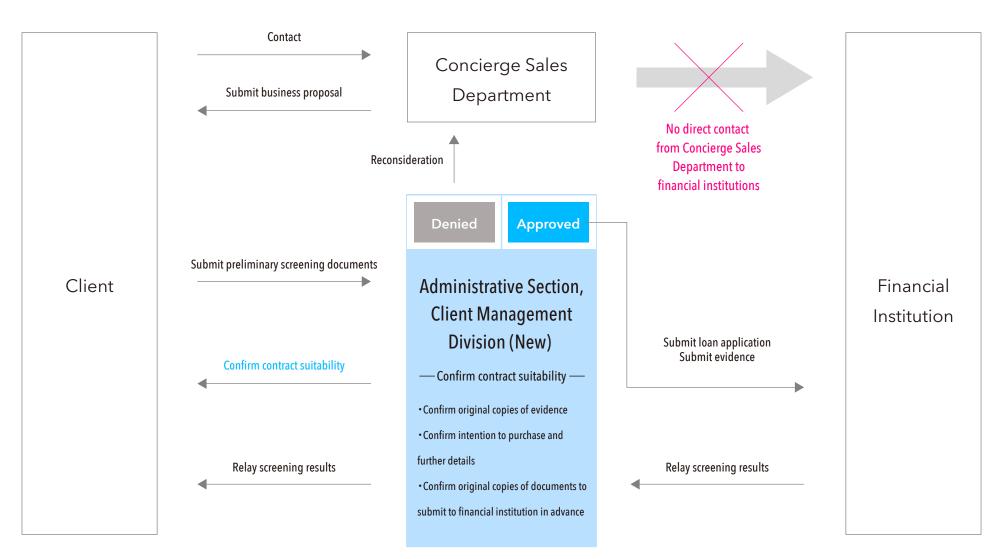

## **Establishing Administrative Section, Client Management Division**

### **Stricter Contract Suitability Procedures**

### **Primary Measures to Prevent Reoccurrence**

| <ul> <li>Modifying Operational Workflows</li> </ul>          | _ Establishment of the "Administrative Section,"<br>a new department independent of sales representatives                                                                                   |
|--------------------------------------------------------------|---------------------------------------------------------------------------------------------------------------------------------------------------------------------------------------------|
| <ul> <li>Stricter Contract Suitability Procedures</li> </ul> | _ Mandatory confirmation of original copies<br>of balance data for deposit passbooks, etc.                                                                                                  |
| Operational Monitoring                                       | - Monitoring (unannounced inspections) by the Internal Audit Office                                                                                                                         |
| <ul> <li>Revision of Compliance Structures</li> </ul>        | Clear messages on compliance sent out from top management regularly,<br>– improvement of compliance awareness by strengthening<br>and revising compliance education and training structures |
| Enrichment of Whistleblowing System                          | _ Establishment of an external compliance hotline for related parties (clients and transaction partners) by October 1, 2018                                                                 |