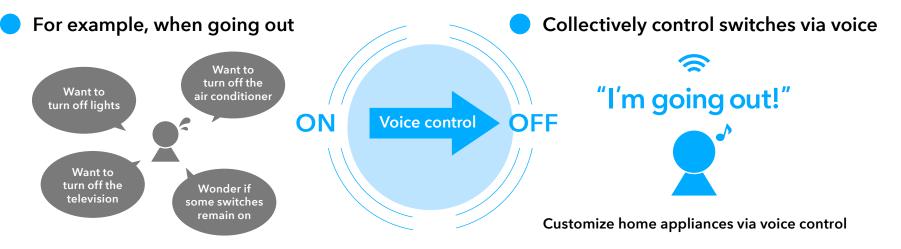

## 3. High convenience

Compatibility with smart speakers allows for connecting to various home appliances such as lighting, air conditioners, and televisions, to enable customized settings via voice control.

### Voice control frees residents from worries of un-switched-off devices while away from home