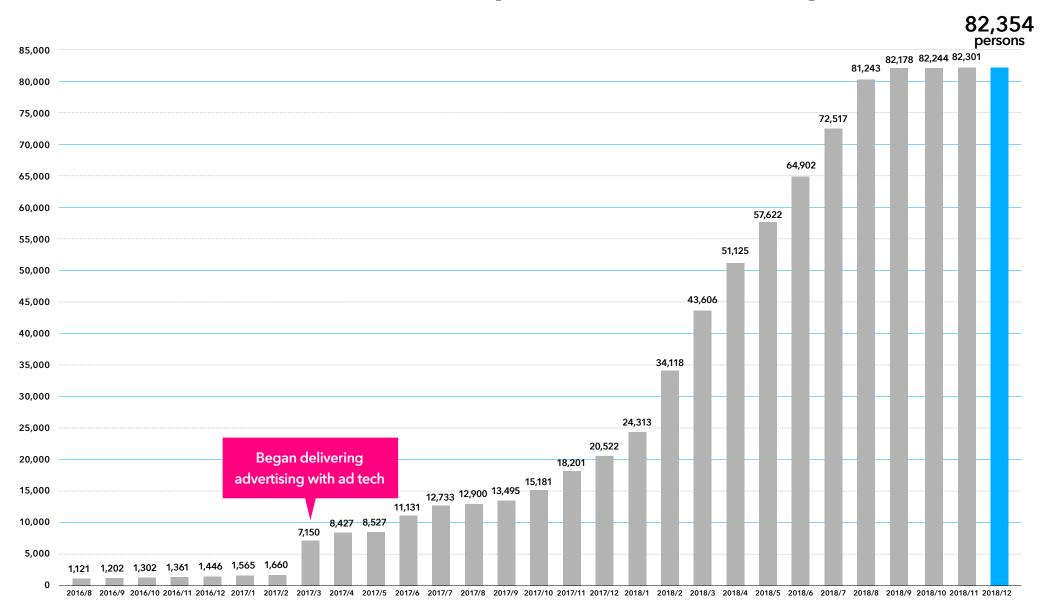

### exceed **80,000** members

Real estate investment-type crowdfunding starting from 10,000 yen per account via app

- Investment starting from10,000 yen per account
- Application/cancellation procedures are free of charge
- 🗹 Annual yield is 3%-5%

as of December 31, 2018

Stopped raising funds after October, 2018

## Trends in membership since start of operation