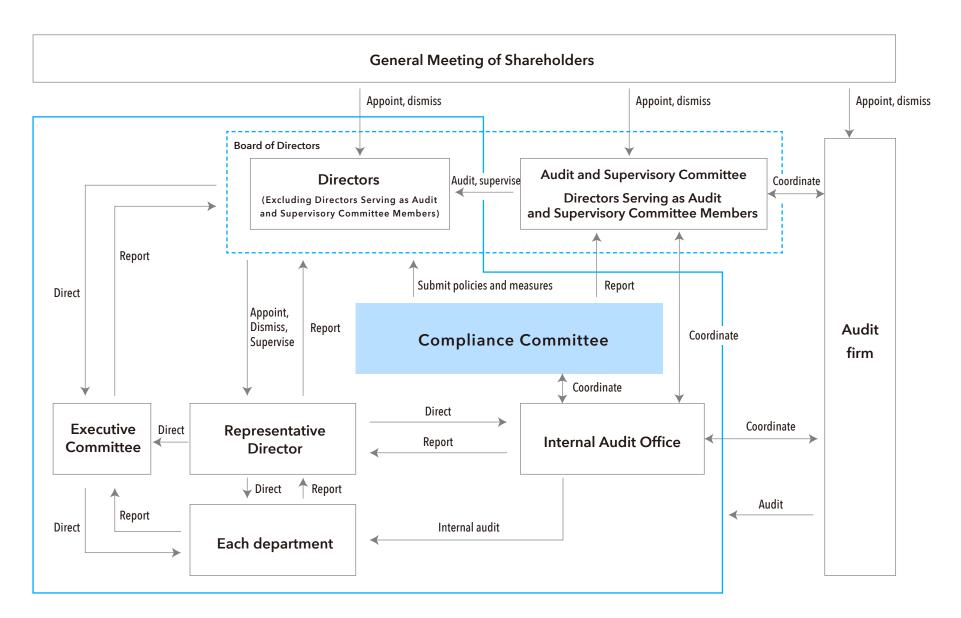

ice                                                                                                                         |
| <ul> <li>Revision of Compliance Structures</li> </ul>        | Clear messages on compliance sent out from top management regularly,<br>– improvement of compliance awareness by strengthening<br>and revising compliance education and training structures |
| Enrichment of Whistleblowing System                          | _ Establishment of an external compliance hotline for related parties (clients and transaction partners) by October 1, 2018                                                                 |

## **Establishing Administrative Section, Client Management Division**

### **Stricter Contract Suitability Procedures**



## **Corporate Governance Structure**



## **Enrichment of Whistleblowing System**

### Establish Compliance Hotline and Enrich, Activate Whistleblowing System



## **Establishing General Compliance Division**

## **Revision of Compliance Structures**



# FY2018 FINANCIAL RESULTS OVERVIEW

### Company overview

| Name           | TATERU, Inc.                                                                                                                                                                                                                                                                                                  |
|----------------|--------------------------------------------------------------------------------------------------------------------------------------------------------------------------------------