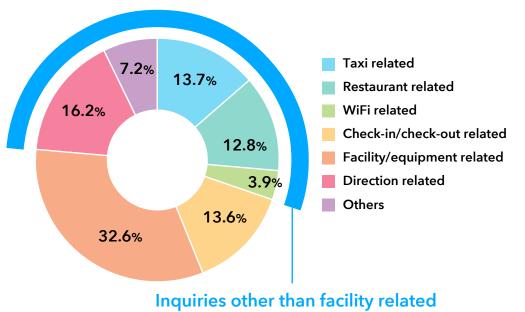

### Inquiries from guests

**53.8**%

- = Effectively used as concierge
- = Improved customer satisfaction, higher review scores by OTA

## User directional analysis