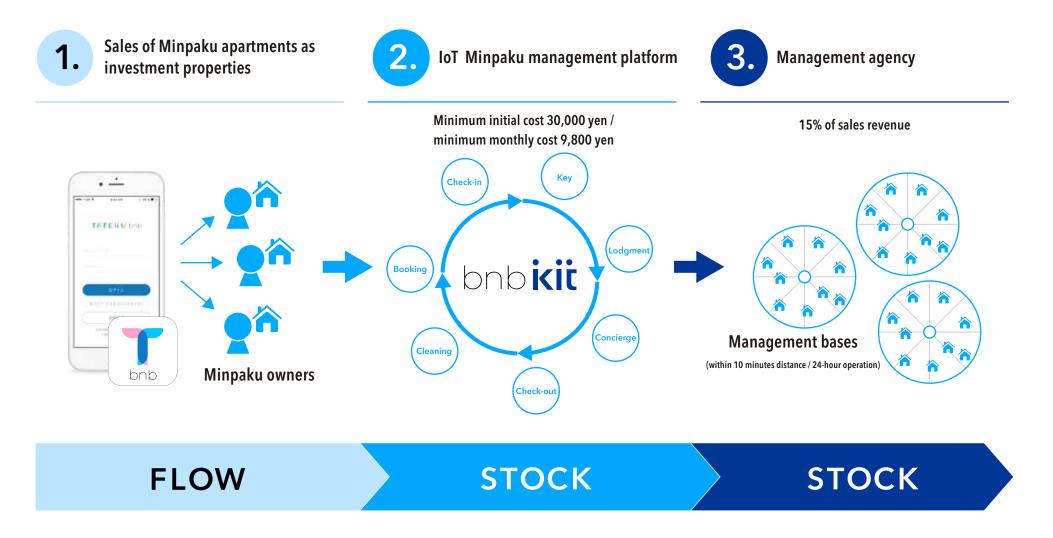

# IoT Minpaku management platform

Minimum initial cost 30,000 yen / minimum monthly cost 9,800 yen

## Smart check-in system of bnb kit

## Three revenue structures via IoT Minpaku platform

Crowdfunding business