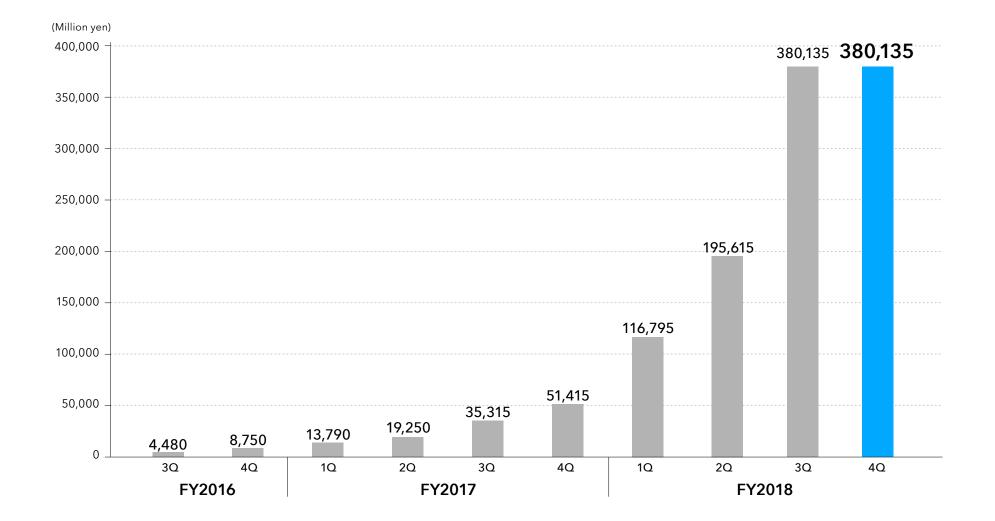

## 58 funds in total,

## cumulative total funds solicited of 3,801.35 million yen