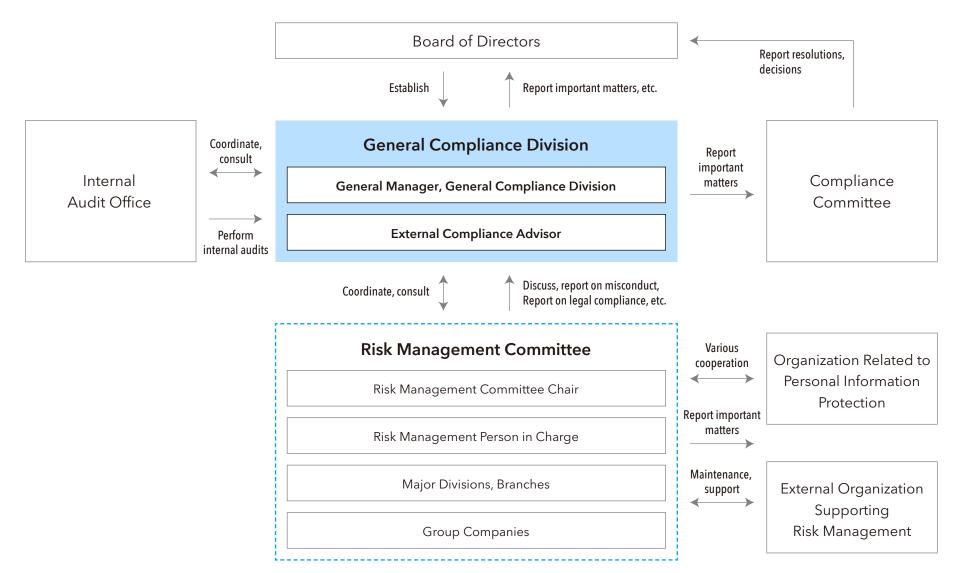

## **Establishing General Compliance Division**

## **Revision of Compliance Structures**