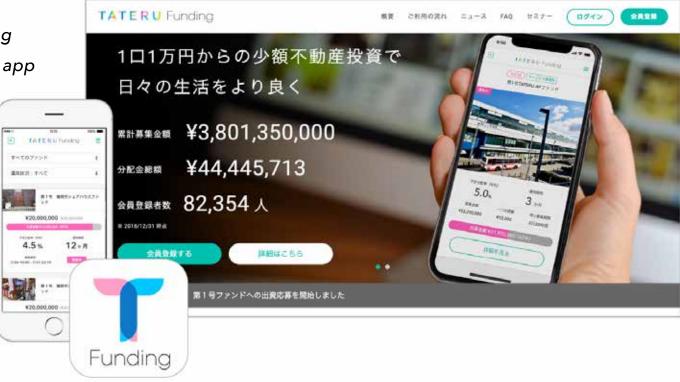

### exceed **80,000** members

Real estate investment-type crowdfunding starting from 10,000 yen per account via app

- Investment starting from10,000 yen per account
- Application/cancellation procedures are free of charge
- 🗹 Annual yield is 3%-5%

as of December 31, 2018

Stopped raising funds after October, 2018

## 58 funds in total,

## cumulative total funds solicited of 3,801.35 million yen