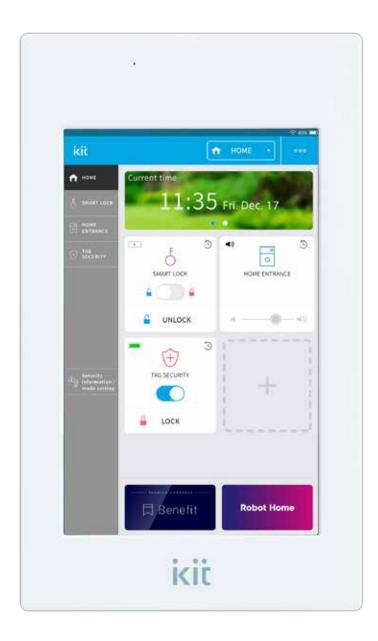

# Wall-mounted central controller for entry panel of multiple dwelling entrance

Wall-mounted central controller for entry panel of multiple dwelling entrance called "kit HOME ENTRANCE". It is equipped with various functions such as connections to various IoT devices and home appliances, chat service support and receiving and answering function for the intercom call.

## Rich in safety functions. Features special processing that does not come off or fall

When the door closes, it is automatically locked and you can unlock the door through the app, ten key, IC cards for public transportation or conventional keys. Moreover, if it is fraudulently unlocked, an alarm will be activated and an entry record can be checked via the app. When it runs out of battery, power can be fed from outside the door.

### TAG SECURITY