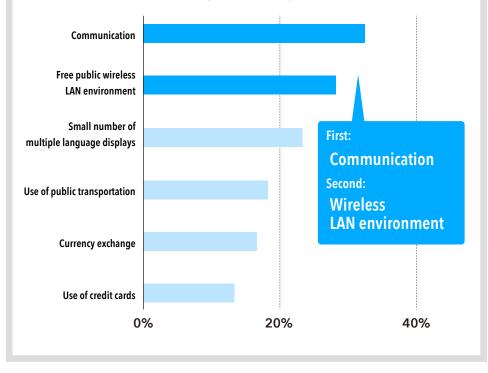

ata and action history, you can grasp needs of guests and it enables efficient minpaku operation.

## Utilizing the "TRIP PHONE" IoT device



CONNECT FOR JAPAN EXPERIENCE



- Smartphone designed for foreign tourists -

### **TRIP Concierge**

Al and human concierge combination offers meticulous response to various requests of tourists.

On a 24-hour basis Supports Japanese, English, Chinese, and Korean (Simplified characters, Traditional Chinese)

Tethering

TRIP PHONE provides Internet connectivity anytime, anywhere for tourists' smartphones and computers.



Translate 31 foreign languages via handwriting or sound.

### Guide

GPS-connected audio guide system introduces a town's popular spots as if listening to a museum audio guide.

### "Troubles while traveling" for foreign tourists



## Utilizing the "TRIP PHONE" IoT device

### Inquiries from guests



**53.8**%

- = Effectively used as concierge
- = Improved customer satisfaction, higher review scores by OTA

## User directional analysis



# Revenue and expense simulation for accommodation facilities

### Reference price of property

### **101.50** million yen **Total** Land 53.00 million yen 27.00 million yen Property Minpaku planning consultation fee 10.00 million yen bnb kit applying fee 2.00 million yen IoT system deployment fee 4.00 million yen Furniture and home appliances fee 5.00 million yen Interior coordinate fee 0.5 million yen

Average occupancy rate

75%

Accommodation structure

4 units 1 building

### Owner's revenue and expenses

| Annual sales              | ¥14,235,000   |  |
|-------------------