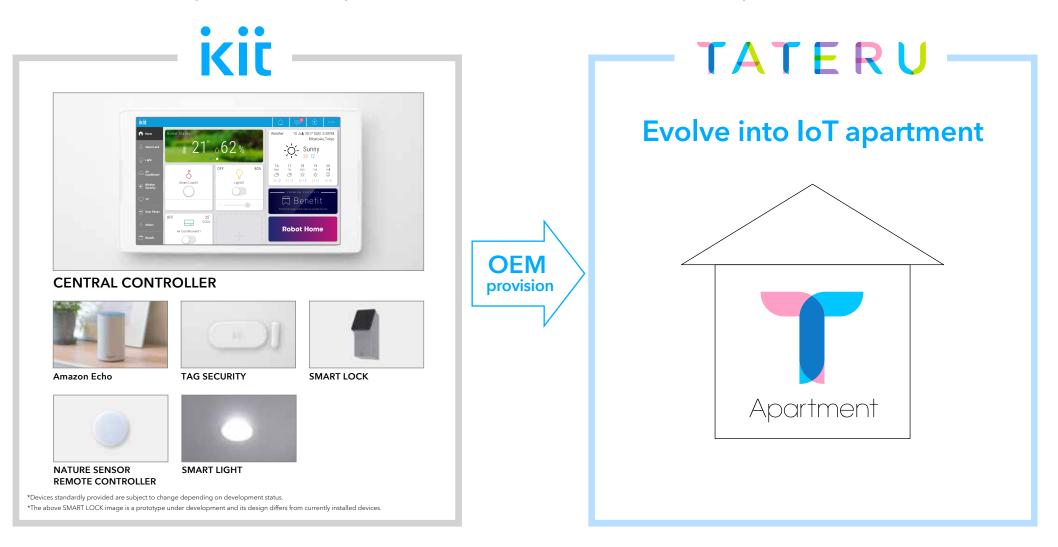

# **Robot Home**

Sales and OEM provision of "Apartment kit" which enables anyone to provide IoT rental housing

for Owner Analyze the rate of · -• rent in surrounding areas -1.041.8 -1.00.0 to decide the rent of your property Providing an app that gives owners full control, View properties Find residents from resident search to overall management See occupancy status of all properties Arrange cleaning companies Upcoming Vacancy Available right after moving out, eliminating TATERU HOUSE opportunity losses at a glance TATERU A Remaining 3 Steps Develop an owner solution app leveraging DB the accumulated database of TATERU business TATERU HOUSE **Potential need** Remaining Steps of the owners ..... Restoration Work Estimates List apartment information 24-hour chat Restoration Work Completed on rental apartment websites Owner . with concierges and see viewer response App screen designed for owners Apartment kii by Robot Home for Customer for Property Management . \_\_\_\_ Accelerating communication with owners Providing IoT rental housing **Providing management tools** man tant to #21c :62\* 6 0 **Owner or Residents** CENTRAL CONTROLLER Amazon Echo TAG SECURITY Reply from the Tax Installat Contact via management screen 0 0 App's chat function and the state 0 0 based on data 10000 **n** Management company SMART LOCK NATURE SENSOR SMART LIGHT REMOTE CONTROLLER Management screen designed for management companies

## IoT apartment through in-house development

\*1 It doesn't guarantee action of every home electric. \*2 Floor plan is an example. \*3 A prototype under development and its design differs from currently installed devices.