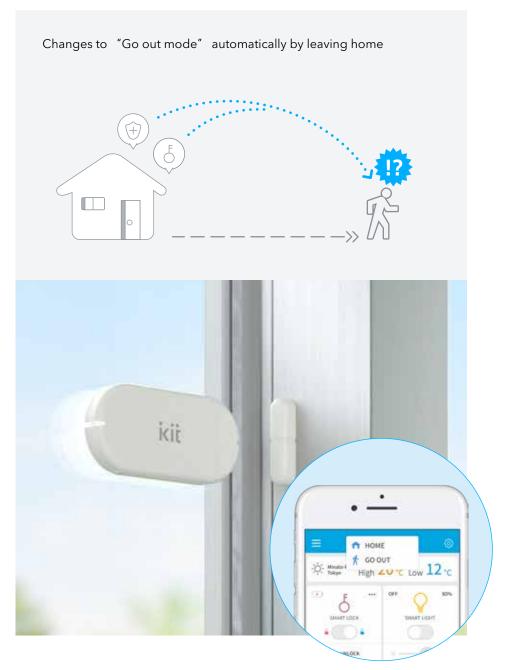

Price — 7,000yen (ex. tax)

SMART CRESCENT LOCK (Under development)

# Prevent window from being forgotten to close

It changes to "Go out mode" only by leaving home. It notifies residents via smartphone in case windows are not closed.

Acquire open/close status