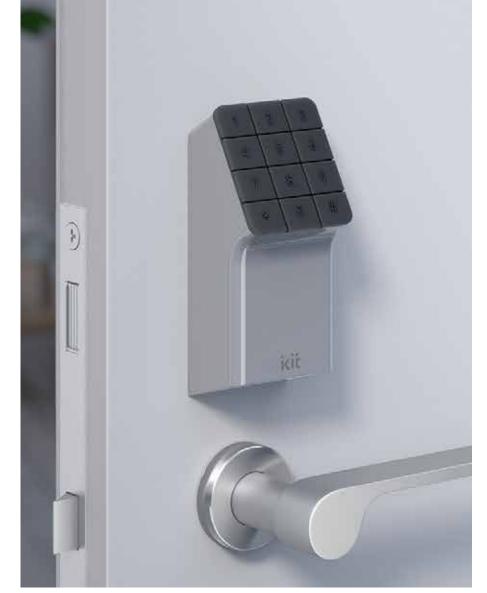

### SMART LOCK

## Rich in safety functions. Features special processing that does not come off or fall

When the door closes, it is automatically locked and you can unlock the door through the app, ten key, IC cards for public transportation or conventional keys. Moreover, if it is fraudulently unlocked, an alarm will be activated and an entry record can be checked via the app. When it runs out of battery, power can be fed from outside the door.

Price — 78,000yen (ex. tax)

\* A prototype under development and its design differs from currently installed devices.