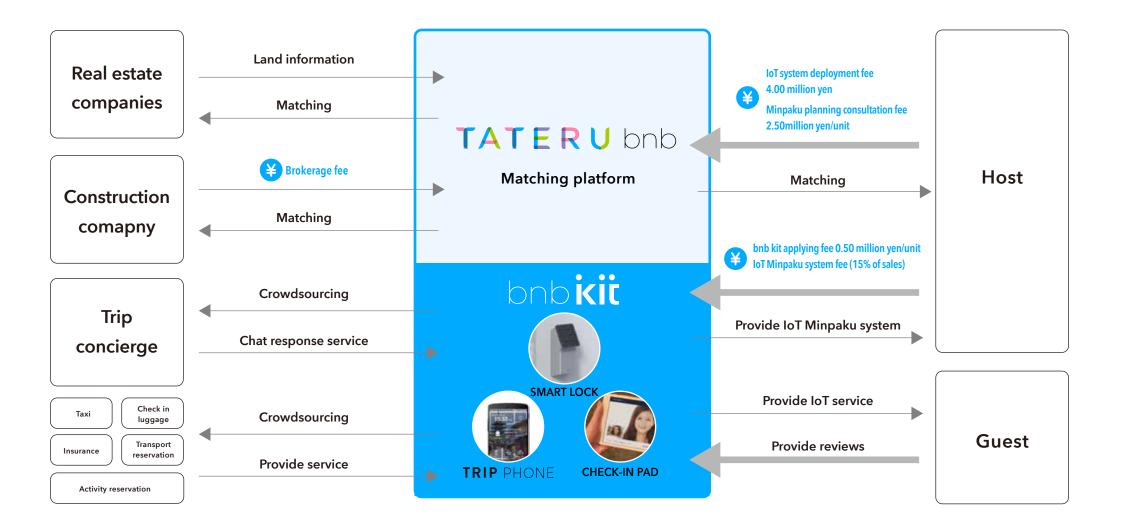

## TATERU bnb

## Introducing IoT Minpaku Operation

## IoT Minpaku matching platform

# IoT Minpaku management platform

Minimum initial cost 30,000 yen / minimum monthly cost 9,800 yen

### **101.50** million yen **Total** Land 53.00 million yen 27.00 million yen Property Minpaku planning consultation fee 10.00 million yen bnb kit applying fee 2.00 million yen IoT system deployment fee 4.00 million yen Furniture and home appliances fee 5.00 million yen Interior coordinate fee 0.5 million yen

### The Company's sales

IoT Minpaku system fee =15% of sales ¥2,135,250 ← (included in operating expenses)

\*1 Occupancy rate of 75% is not guaranteed

\*2 The breakdown is IoT Minpaku system fee (15% of sales) plus actual operating expenses such as utilities, linen, cleaning, and personnel (subject to change)