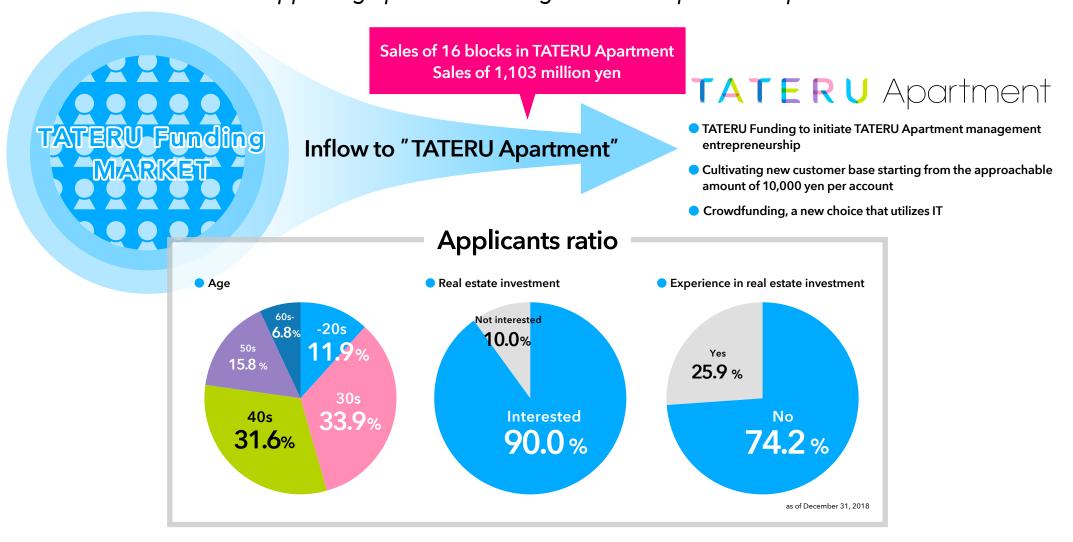

## Synergies with the TATERU Apartment business

Retention of new customers and strategy to enable cross-selling to "TATERU Apartment" Supporting apartment management entrepreneurship

### exceed **80,000** members

Real estate investment-type crowdfunding starting from 10,000 yen per account via app

- Investment starting from10,000 yen per account
- Application/cancellation procedures are free of charge
- 🗹 Annual yield is 3%-5%

as of December 31, 2018

Stopped raising funds after October, 2018