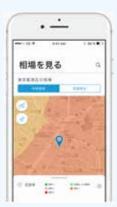

### 3. Check the market

## Utilize data as material for management decisions

Users can view local rent levels, crime rates, population density, local facilities, and other data on the app. Use it when setting rents, and as material to consider when making decisions about rental management.