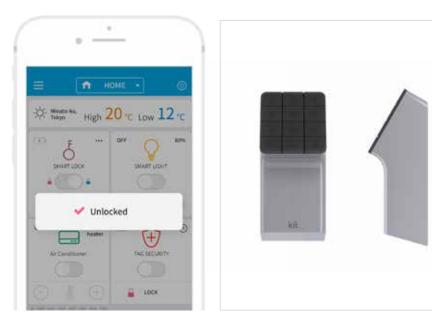

### SMART LOCK

## Rich in safety functions. Features special processing that does not come off or fall

When the door closes, it is automatically locked and you can unlock the door through the app, ten key, IC cards for public transportation or conventional keys. Moreover, if it is fraudulently unlocked, an alarm will be activated and an entry record can be checked via the app. When it runs out of battery, power can be fed from outside the door.

Price — 78,000yen (ex. tax)

\* A prototype under development and its design differs from currently installed devices.