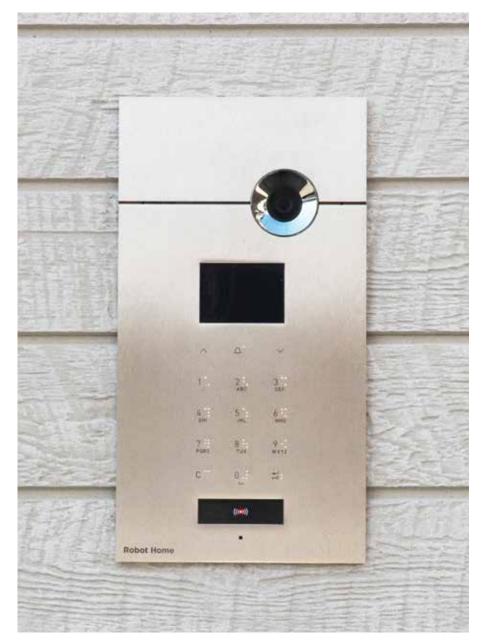

# Wall-mounted central controller for entry panel of multiple dwelling entrance

Wall-mounted central controller for entry panel of multiple dwelling entrance called "kit HOME ENTRANCE". It is equipped with various functions such as connections to various IoT devices and home appliances, chat service support and receiving and answering function for the intercom call.

Price — 40,500yen (ex. tax)

kit HOME ENTRANCE

# Intercom with camera for multiple dwelling / individual entrance

By utilizing entrance panel "kit Home Entrance" that can be unlocked with smartphone, it becomes possible for residents to response in a smarter way regardless of the type of housing, such as multiple dwelling house or single-family home. It helps to improve convenience and safety of tenants.

Price (for multiple dwelling entrance) — 637,500yen (ex. tax) Price (for individual entrance) — 40,000yen (ex. tax)

Intercom with camera for individual entrance

Intercom with camera for multiple dwelling entrance

kit HOME ENTRANCE