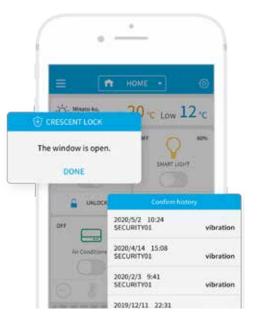

### TAG SECURITY

# Detects a problem quickly and notifies you via smartphone.

TAG SECURITY installed in the window detects opening and closing or vibration and you can identify a problem using your smartphone from a remote location. As the main unit can be fixed with a removable sticker, no special construction work is necessary. In addition, when it detects a problem, an alarm within the device will be activated.