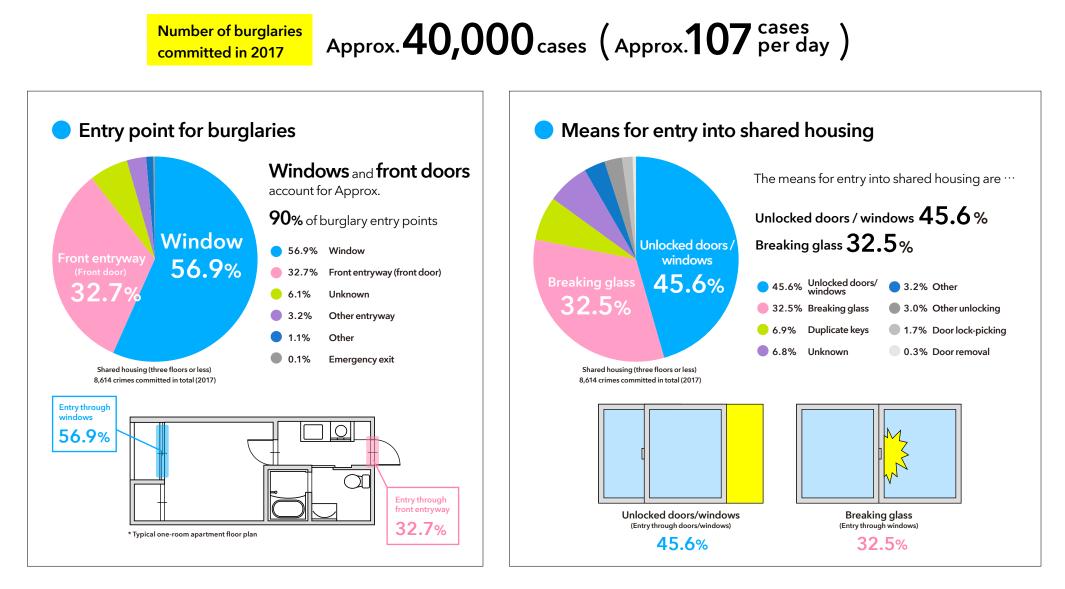

# 2. High security

Source: "Smile (Home) Crime Prevention #110," National Police Agency (http://www.npa.go.jp/safetylife/seianki26/theme\_a/a\_d\_1.html)

## 2. TATERU kit SECURITY

### Sensors detect entry $\rightarrow$ Alerts residents $\rightarrow$ Police are notified as necessary

### Crime prevention on windows (TAG SECURITY)

- $\cdot$  When windows are opened
- \* Magnet sensors detect opening and alerts residents via tag security
- $\cdot$  Breaking glass
- \* Detect through vibration sensors
- · Unlocked doors/windows

TAG SECURITY Window is open!

\* Alert residents through lock check functions (under development)

0

### Screen informing detection Camera launch screen (under development)

### **Crime prevention on front doors**(SMART LOCK)

Displays open/close status (under development)

\*The above SMART LOCK image is a prototype under development and its design differs from currently installed devices.