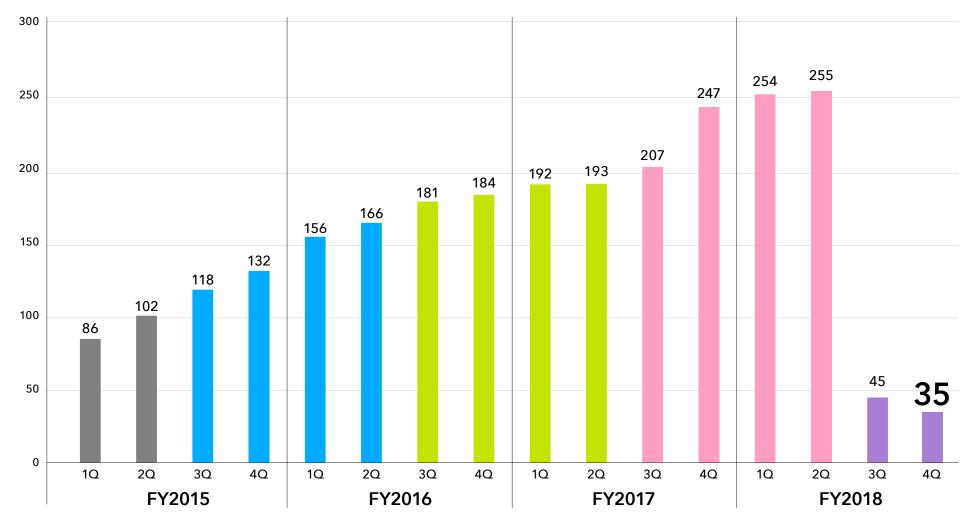

## Trends in number of new contracts

·Number of new contracts includes the number in Invest Online, Inc..

•Number of units of orders received for FY 2018 4Q includes the number of orders received before FY 2018 3Q but determined during FY 2018 4Q.

•In addition, Though there are 133 order cancels from the number of new contracts as of the end of FY 2018 2Q, 50 of them are determined again during FY 2018 4Q. This is why there are 83 order cancels from the cumulative total number of new contracts as of the end of FY 2018 4Q. IoT business