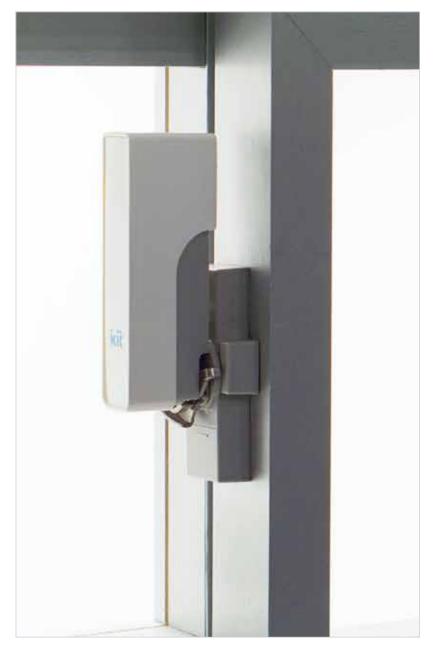

### SMART LOCK

## Rich in safety functions. Features special processing that does not come off or fall

When the door closes, it is automatically locked and you can unlock the door through the app, ten key, IC cards for public transportation or conventional keys. Moreover, if it is fraudulently unlocked, an alarm will be activated and an entry record can be checked via the app. When it runs out of battery, power can be fed from outside the door.

Price — 78,000yen (ex. tax)

\* A prototype under development and its design differs from currently installed devices.