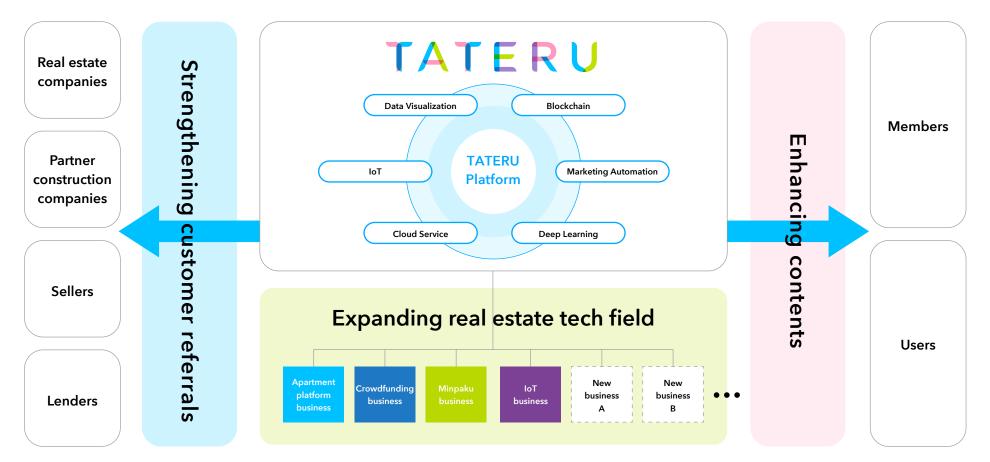

# TATERU GROWTH STRATEGY

Apartment platform business

## Synergies with the TATERU Apartment business

Retention of new customers and strategy to enable cross-selling to "TATERU Apartment" Supporting apartment management entrepreneurship