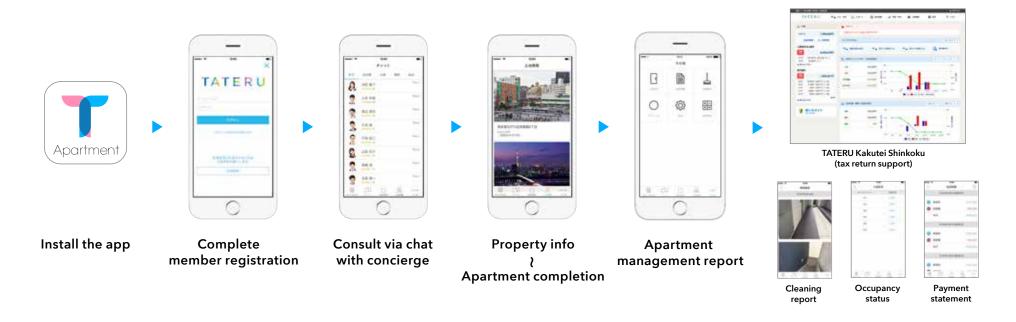

## Introducing IoT apartment management with the "TATERU Apartment" app

| Membership         | 161,116 persons<br>(19,053 persons) |
|--------------------|-------------------------------------|
| Owners             | 2,198 persons                       |
| Managed properties | 25,021 units                        |
| Occupancy rate     | 97.9 %                              |

## **One-stop IoT apartment management via app**