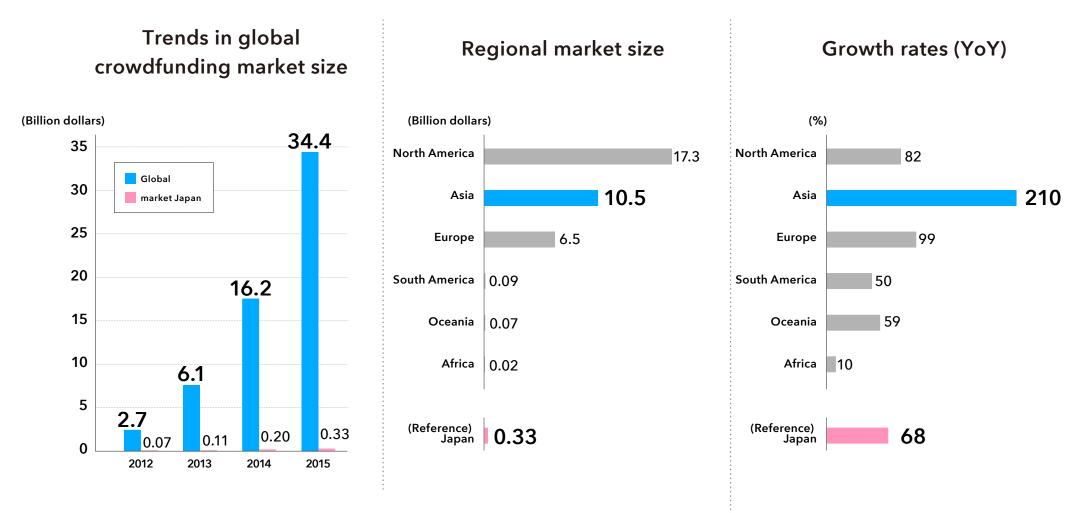

## Global crowdfunding market size

\* As of 2015 \*Japanese market size calculated with an exchange rate of 1 USD = 110 JPY

\* Created based on the "2015CF Crowdfunding Industry Report," Yano Research Institute, Statista, and Massolution/Crowdsourcing.org