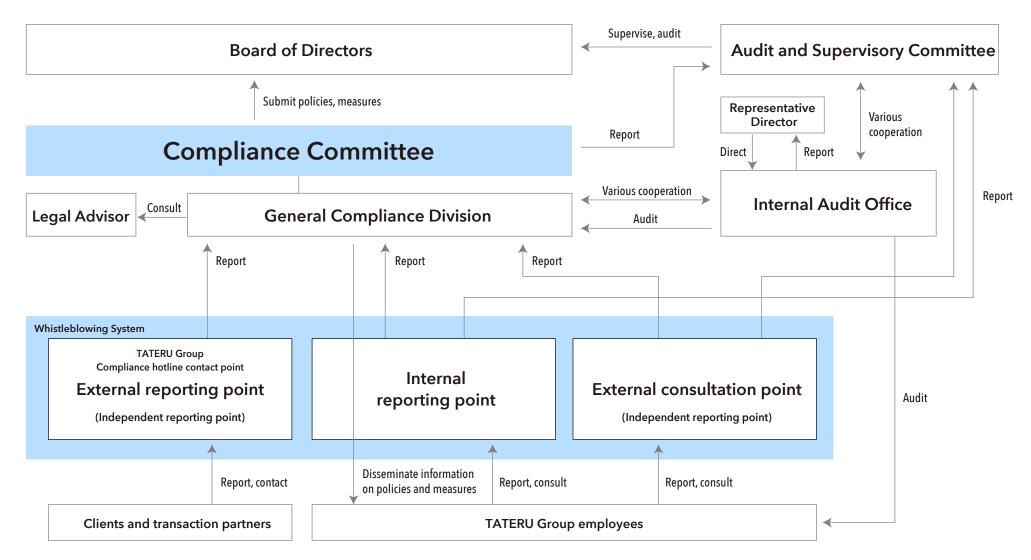

## **Enrichment of Whistleblowing System**

### Establish Compliance Hotline and Enrich, Activate Whistleblowing System