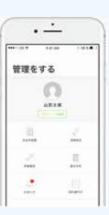

### 5. Management function

## Paperless function making document management simple.

Users can manage all required documents on the app, from payment statements, contracts, repair history, to tax returns. It is paperless, so there is no worry about losing or forgetting to compile documents.