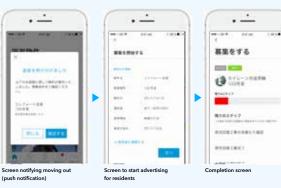

## Simple flow that makes finding residents easy.

4. Find residents

Minimize communication with management companies and perform all necessary communication via the app. Users can find residents efficiently by significantly shortening the time until the next resident moves in.

## Reduce vacancy risk by optimizing operational efficiency of management companies

• Manage moving-in and out

Moving-in / out registration Request for repair / order placement / history management

Manage information