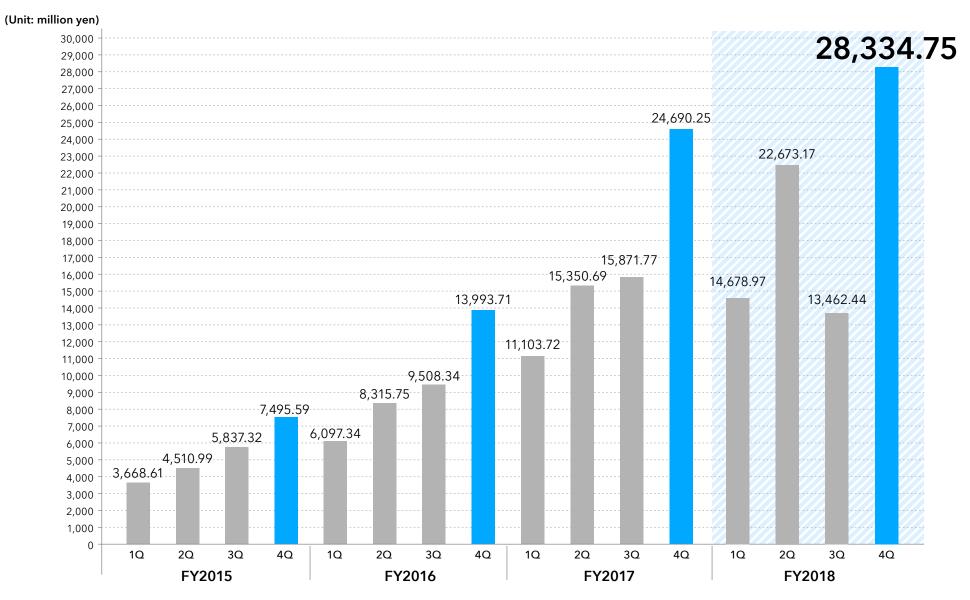

## Net sales

\*As the Company shifted to consolidated accounting from 2Q FY2016, results for 1Q FY2016 and before are not consolidated.