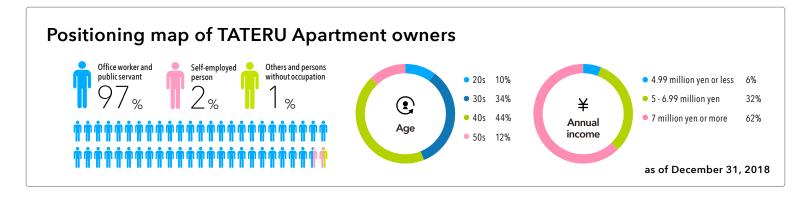

## Introducing IoT apartment management with the "TATERU Apartment" app

| Membership         | 161,116 persons<br>(19,053 persons) |
|--------------------|-------------------------------------|
| Owners             | 2,198 persons                       |
| Managed properties | 25,021 units                        |
| Occupancy rate     | 97.9 %                              |

TATERD Apartment にはる アパートの マガダン 上地外根 ペンフォウ ログイン

as of December 31, 2018

()  $\cdots$  The numbers inside the parentheses show the number in Invest Online, Inc.