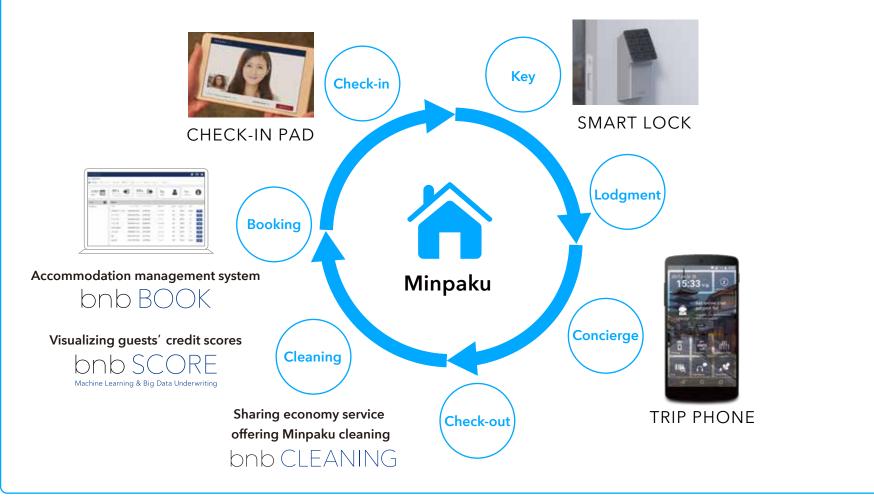

## TATERU bnb

## Introducing IoT Minpaku Operation

## IoT Minpaku matching platform

# IoT Minpaku management platform

Minimum initial cost 30,000 yen / minimum monthly cost 9,800 yen

## Smart check-in system of bnb kit

### SMART LOCK(\*1)

You can unlock easily, conveniently with those 4 ways.  $^{(\ast 2)}$ 

- Smartphone App
- $\cdot$  Public transportation-related IC cards
- Numeric keypad
- $\cdot$  Conventional keys
- (\*1) The above SMART LOCK image is a prototype unde development and its design differs from currently installed devices.
- (\*2) Guests can unlock by the key number (key pad) issued when making reservation

### CHECK-IN PAD

CHECK-IN PAD is available in multiple languages (Japanese, English, Chinese (Both traditional and simplified), Korean) and guest can check-in from CHECK-IN PAD. It provides check-in function needed for minpaku operation such as guest data recording when check in, acquisition of password information, key issuing, identification function.

### TRIP PHONE

During the stay guest can rental IoT device TRIP PHONE, which provides trip concierge service for free. Trip concierge offers meticulous response to various request during stay such as introduction and reservation of popular restaurant around the facility, transportation guidance, taxi reservation. Moreover, by analyzing chat data and action history, you can grasp needs of guests and it enables efficient minpaku operation.