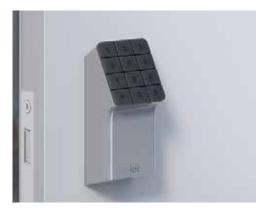

### SMART LOCK(\*1)

You can unlock easily, conveniently with those 4 ways.  $^{(\ast 2)}$ 

- Smartphone App
- $\cdot$  Public transportation-related IC cards
- Numeric keypad
- $\cdot$  Conventional keys
- (\*1) The above SMART LOCK image is a prototype unde development and its design differs from currently installed devices.
- (\*2) Guests can unlock by the key number (key pad) issued when making reservation

## Rich in safety functions. Features special processing that does not come off or fall

When the door closes, it is automatically locked and you can unlock the door through the app, ten key, IC cards for public transportation or conventional keys. Moreover, if it is fraudulently unlocked, an alarm will be activated and an entry record can be checked via the app. When it runs out of battery, power can be fed from outside the door.

Price — 78,000yen (ex. tax)

\* A prototype under development and its design differs from currently installed devices.