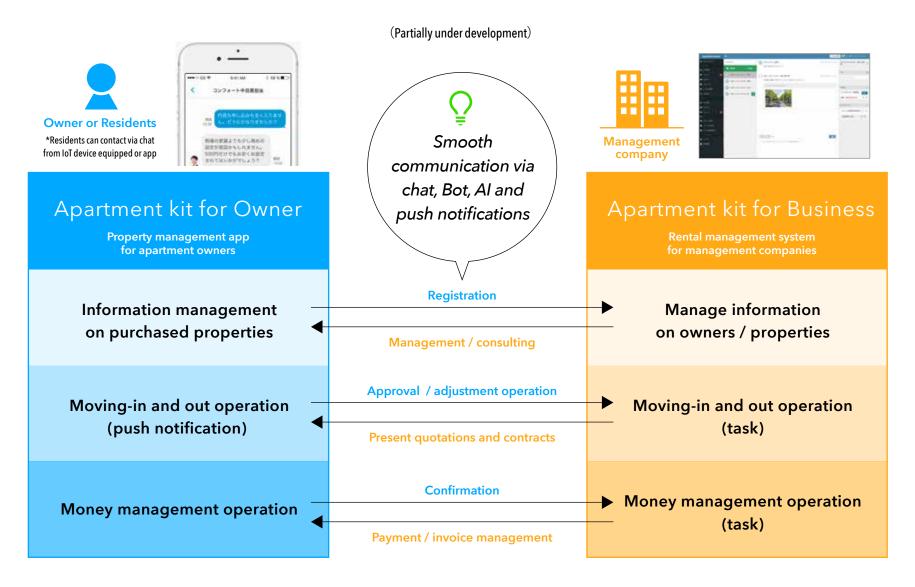

# Apartment kit

for Owner

Flow for finding residents easier than ever

Data utilization-type rental management Differentiate with technology

Discuss any daily issues via chat

Communication-type rental management tool for management companies

Apartment **kii** 

### for Property Management

## Providing solution via chat, Bot and Al for management companies' operations