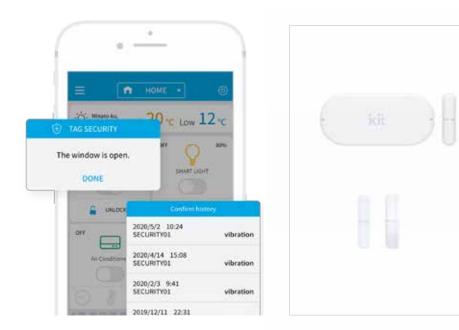

### TAG SECURITY

# Detects a problem quickly and notifies you via smartphone.

TAG SECURITY installed in the window detects opening and closing or vibration and you can identify a problem using your smartphone from a remote location. As the main unit can be fixed with a removable sticker, no special construction work is necessary. In addition, when it detects a problem, an alarm within the device will be activated.

### Crime prevention on windows (TAG SECURITY)

- $\cdot$  When windows are opened
- \* Magnet sensors detect opening and alerts residents via tag security
- $\cdot$  Breaking glass
- \* Detect through vibration sensors
- · Unlocked doors/windows

TAG SECURITY Window is open!

\* Alert residents through lock check functions (under development)

0