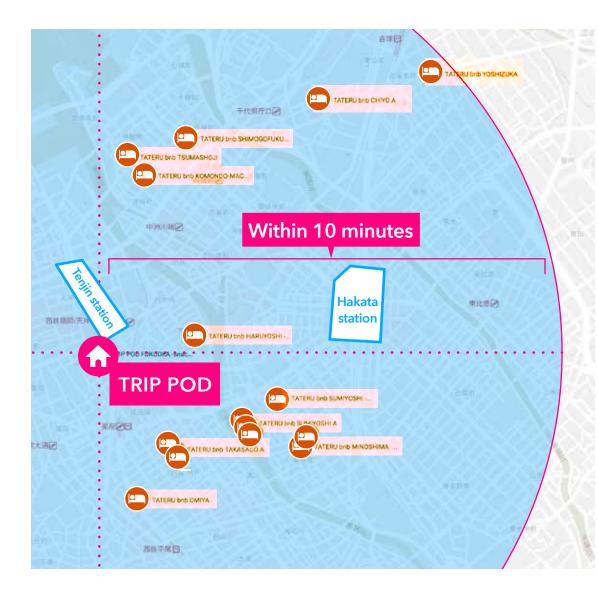

## **Develop within 10 minutes distance** from the hostel "TRIP POD" in Fukuoka as the management site

No.12

TATERU bnb YOSHIZUKA A

TATERU bnb SUMIYOSHI A