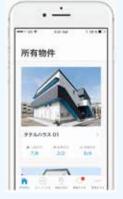

### 1. View properties

Check the status of properties at any time on dedicated screen for property owners.

Users can check the status of properties at a glance and confirm occupancy rates as well as the number of visitors to vacant room websites.