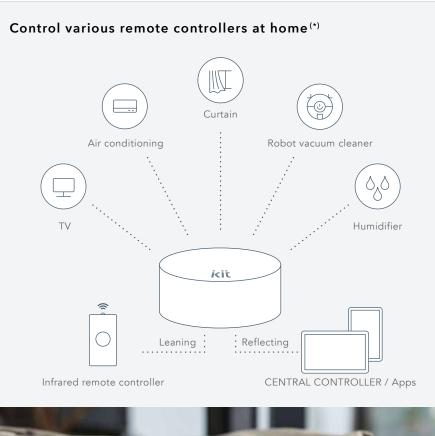

# **Robot Home**

Sales and OEM provision of "Apartment kit" which enables anyone to provide IoT rental housing

for Owner Analyze the rate of · -• rent in surrounding areas -1.041.8 -1.00.0 to decide the rent of your property Providing an app that gives owners full control, View properties Find residents from resident search to overall management See occupancy status of all properties Arrange cleaning companies Upcoming Vacancy Available right after moving out, eliminating TATERU HOUSE opportunity losses at a glance TATERU A Remaining 3 Steps Develop an owner solution app leveraging DB the accumulated database of TATERU business TATERU HOUSE **Potential need** Remaining Steps of the owners ..... Restoration Work Estimates List apartment information 24-hour chat Restoration Work Completed on rental apartment websites Owner . with concierges and see viewer response App screen designed for owners Apartment kii by Robot Home for Customer for Property Management . \_\_\_\_ Accelerating communication with owners Providing IoT rental housing **Providing management tools** man tant to #21c :62\* 6 0 **Owner or Residents** CENTRAL CONTROLLER Amazon Echo TAG SECURITY Reply from the Tax Installat Contact via management screen 0 0 App's chat function and the state 0 0 based on data 10000 **n** Management company SMART LOCK NATURE SENSOR SMART LIGHT REMOTE CONTROLLER Management screen designed for management companies

## IoT apartment through in-house development

\*1 It doesn't guarantee action of every home electric. \*2 Floor plan is an example. \*3 A prototype under development and its design differs from currently installed devices.