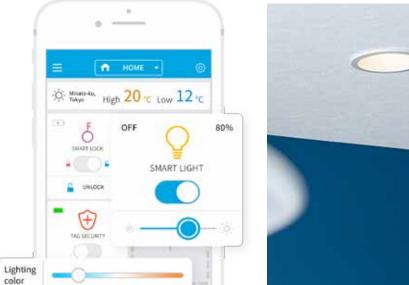

### **SMART LIGHT**

## Turns on or off the light, controls its color or dims freely.

You can control lighting as you like. Depending on your mood, you can control its color or intensity. If you realize that you forgot to turn off the light outside the home, you can turn it off using the central controller and your smartphone from a remote location.

Price — 47,000yen (ex. tax)

Images of controlling lighting